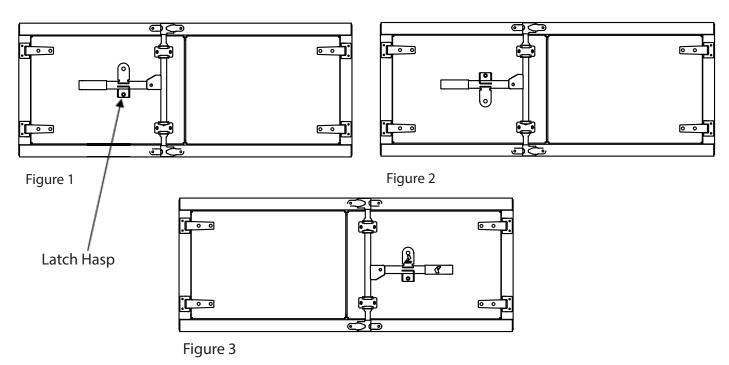

## Installation Instructions

Universal Camlock Instructions

- 1. All camlock boxes are shipped with the handle oriented for driver side installation as shown below in figure 1.
  - a. To install the box on the driver side of the vehicle
    - i. No changes are neede.
  - b. To install the box on the passenger side of the vehicle
    - i. Remove both fasteners from latch hasp to remove hasp and washers with gaskets.
    - ii. Clean the surface behind hasp and also inside the door around the bolt holes.
    - iii. Reinstall latch hasp onto the box door in the position as seen in figure 2 making sure the gaskets on the washer are facing the door. Tighten the latch hasp bolts to 11 ft-lbs.
  - iv. Flip the box upside down as seen in Figure 3.
- 2. Mount toolbox per toolbox mounting instructions provided.